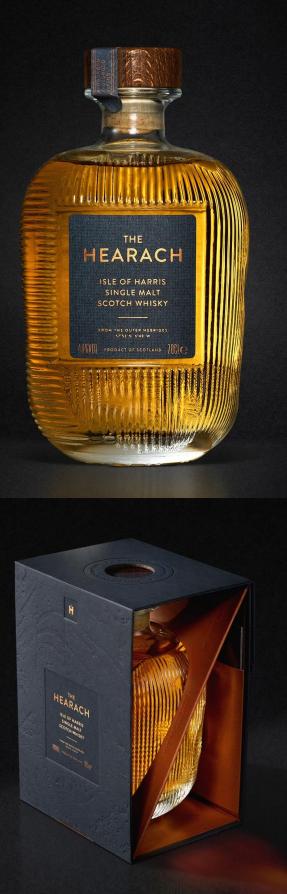

## **THE HEARACH A HISTORIC SINGLE MALT WHISKY** *Isle of Harris, The Outer Hebrides, Scotland*

### **WOVEN FROM PEOPLE & PLACE**

Our first historic whisky is woven from the hands of island people and the place we call home, intimately intertwining to produce a spirit of great complexity and character. This special connection between people and place continues to this day with every drop of **The Hearach** created by Isle of Harris hands here in the Outer Hebrides.

#### **TECHNICAL INFORMATION**

- First ever whisky distilled, matured, and bottled on the Isle of Harris.
- Matured in Ex Bourbon, Ex Oloroso, and Ex Fino Sherry casks.
- Married in done sherry butts for 8 to 12 weeks for added roundness.
- Low-Medium peat level 12-15 ppm
- ABV: 46%