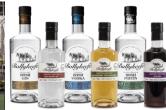

### BALLYKEEFE IRISH GIN

Produced with carefully selected botanicals, ingeniously and uniquely crafted for Ballykeefe by one of the world's most highly awarded Gin Distillers. The 12 botanicals are vapour infused in an Italian copper pot still, to create an extra dry Gin of exceptional quality which was recognised when it was awarded Gold on its first attempt in the premier "London Dry" category at the 2019 World Gin Awards.

## BALLYKEEFE IRISH VODKA

The humble potato, with its special importance in Irish history and folklore, is also widely acclaimed as a source of the highest quality alcohol. At Ballykeefe we distil the potato spirit six times through our bespoke, custom-made Italian copper pot and column stills. An award winning super premium Vodka, so smooth and sophisticated, it achieved Best Irish Vodka in the Irish Whiskey Awards 2018.

## BALLYKEEFE SINGLE POT STILL IRISH WHISKEY

All Ballykeefe Single Pot Still Irish Whiskey is produced from Ballykeefe grain and triple distilled in bespoke, Irish designed, Italian made copper pot stills. As an authentic, artisan, handcrafted operation, it is a hearts only distiller's cut. This has created a spirit which is limited in quantity but a Master Class in quality. There is no colouring or chill filtering, the Whiskey is bottled in its natural state. Every drop of Ballykeefe Whiskey is exclusive and rare, not only Single Estate but also Single Cask, with all the spirit in each bottle from the same individual Cask.