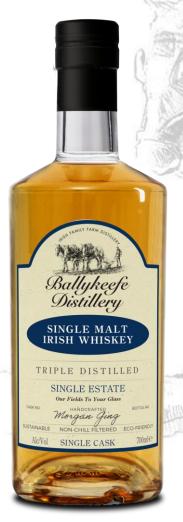

#### PERFECT SERVE

Tumbler glass filled with ice, add 35.5ml of Ballykeefe Vodka and top with elderflower tonic water.

All Ballykeefe Single Malt Irish Whiskey is produced from Ballykeefe grain and triple distilled in bespoke, Irish designed, Italian made copper pot stills. As an authentic, artisan, handcrafted operation, it is a hearts only distiller's cut. This has created a spirit which is limited in quantity but a Master Class in quality. There is no colouring or chill filtering, the Whiskey is bottled in its natural state. Every drop of Ballykeefe Whiskey is exclusive and rare, not only Single Estate but also Single Cask, with all the spirit in each bottle from the same individual Cask.