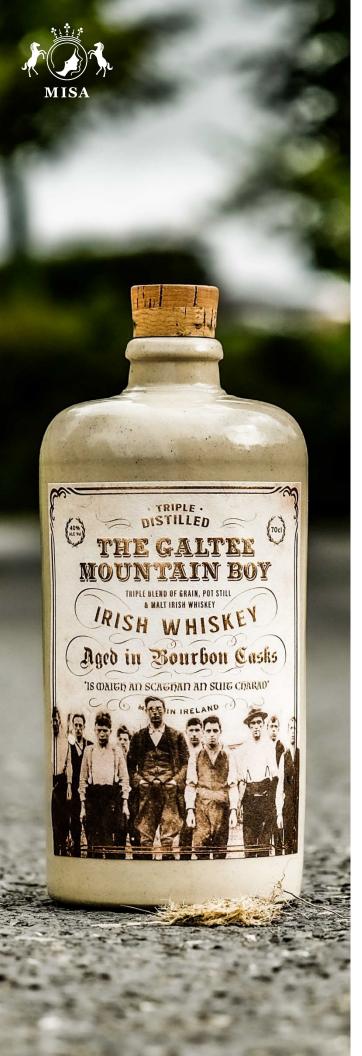

## MOUNTAIN BOX

TRIPLE BLEND OF GRAIN, POT STILL & MALT IRISH WHISKEY

IRISH WHISKEY

| Triple Distilled | Aged in Bourbon Casks |
|------------------|-----------------------|
| <b>ABV:</b> 40%  | PROOF: 80             |

## **ROOTED IN IRISH HISTORY,** The Galtee Mountain Boy Irish Whiskey recalls an iconic tale featured in an Irish folk ballad of the same name.

Presented in a **traditional clay bottle**, this triple blend of locally-sourced grain, malt and pot still whiskies is patiently matured in **bourbon casks** and then finished in

double charred casks.

This unique finish results in smooth and relaxing whiskey with notes of dried fruit and sweetness on the nose, complimented by vanilla, nutmeg and toffee on the palate with caramel undertones, followed by a citrus finish.